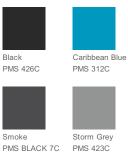

### COLOR INFORMATION

\*Not all sizes are available in every color.

| Charcoal   |     | Graphite He   | ather |  |
|------------|-----|---------------|-------|--|
| PMS COOL G | RAY | PMS 424C      |       |  |
| 10C        |     |               |       |  |
|            |     |               |       |  |
|            |     |               |       |  |
|            |     |               |       |  |
| Teal las   |     |               |       |  |
| Teal Ice   |     | White         |       |  |
| PMS 317C   |     | PMS COOL GREY |       |  |

1 C

PMS 7455C

Heather Dark Grey Heather Grey PMS COOL GRAY PMS 422C 11C

Red