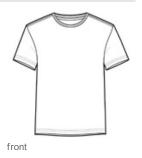

## Gildan<sup>®</sup> 100% Ring Spun Cotton T-Shirt. 980

- 4.3-ounce, 100% ring spun cotton
- 65/35 poly/ring spun cotton (Heather Blue, Heather Dark Grey, Heather Green, Heather Purple)
- 90/10 ring spun cotton/poly(Heather Grey)
- High stitch density fabric with an EZ Print finish on solid

colors (EZ Print is an enzyme biotechnology that removes

surface fibers to create a smooth surface for optimal printing)

- TearAw ay <sup>™</sup> label
- Seamed collar
- Shoulder-to-shoulder taping .
- Double-needle sleeves and hem
- Modern classic fit, side seamed